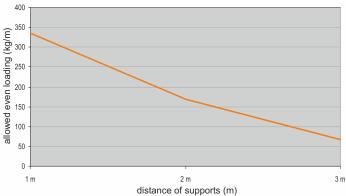

## **DATA SHEET**

cable ladder

KOPOS

| item number                                                                                                                                                                                                                                                                                                                                                                                                                                                                                                                                                                                                                                                                                                                                                                                                                                                                                                                                                                                                                                                                                                                                                                                                                                                                                                                                                                                                                                                                                                                                                                                                                                                                                                                                                                                                                                                                                                                                                                                                                                                                                                                          | (mm)        | (kg/m) |
|--------------------------------------------------------------------------------------------------------------------------------------------------------------------------------------------------------------------------------------------------------------------------------------------------------------------------------------------------------------------------------------------------------------------------------------------------------------------------------------------------------------------------------------------------------------------------------------------------------------------------------------------------------------------------------------------------------------------------------------------------------------------------------------------------------------------------------------------------------------------------------------------------------------------------------------------------------------------------------------------------------------------------------------------------------------------------------------------------------------------------------------------------------------------------------------------------------------------------------------------------------------------------------------------------------------------------------------------------------------------------------------------------------------------------------------------------------------------------------------------------------------------------------------------------------------------------------------------------------------------------------------------------------------------------------------------------------------------------------------------------------------------------------------------------------------------------------------------------------------------------------------------------------------------------------------------------------------------------------------------------------------------------------------------------------------------------------------------------------------------------------------|-------------|--------|
| lenght of cable ladder: 3000 mm KL 110X150_S                                                                                                                                                                                                                                                                                                                                                                                                                                                                                                                                                                                                                                                                                                                                                                                                                                                                                                                                                                                                                                                                                                                                                                                                                                                                                                                                                                                                                                                                                                                                                                                                                                                                                                                                                                                                                                                                                                                                                                                                                                                                                         |             | 3,18   |
| distance of rungs: 300 mm KL 110X150_F                                                                                                                                                                                                                                                                                                                                                                                                                                                                                                                                                                                                                                                                                                                                                                                                                                                                                                                                                                                                                                                                                                                                                                                                                                                                                                                                                                                                                                                                                                                                                                                                                                                                                                                                                                                                                                                                                                                                                                                                                                                                                               | 150         | 3,56   |
| metal sheet thickness of sidewalls: 1,5 mm KL 110X200_S                                                                                                                                                                                                                                                                                                                                                                                                                                                                                                                                                                                                                                                                                                                                                                                                                                                                                                                                                                                                                                                                                                                                                                                                                                                                                                                                                                                                                                                                                                                                                                                                                                                                                                                                                                                                                                                                                                                                                                                                                                                                              |             | 3,31   |
| metal sheet thickness of sudewalls. 1,2 mm KL 110X200_F                                                                                                                                                                                                                                                                                                                                                                                                                                                                                                                                                                                                                                                                                                                                                                                                                                                                                                                                                                                                                                                                                                                                                                                                                                                                                                                                                                                                                                                                                                                                                                                                                                                                                                                                                                                                                                                                                                                                                                                                                                                                              | 200         | 3,71   |
| KL 110X200_ZM                                                                                                                                                                                                                                                                                                                                                                                                                                                                                                                                                                                                                                                                                                                                                                                                                                                                                                                                                                                                                                                                                                                                                                                                                                                                                                                                                                                                                                                                                                                                                                                                                                                                                                                                                                                                                                                                                                                                                                                                                                                                                                                        |             | 3,31   |
| product description: Cable ladder is designed to create a cable route. It allows you to create horizontal, vertical and inclined routes.                                                                                                                                                                                                                                                                                                                                                                                                                                                                                                                                                                                                                                                                                                                                                                                                                                                                                                                                                                                                                                                                                                                                                                                                                                                                                                                                                                                                                                                                                                                                                                                                                                                                                                                                                                                                                                                                                                                                                                                             |             | 3,53   |
| The cable ladder consists of sidewalls and rungs, this design allows <b>KL 110X300_F</b>                                                                                                                                                                                                                                                                                                                                                                                                                                                                                                                                                                                                                                                                                                                                                                                                                                                                                                                                                                                                                                                                                                                                                                                                                                                                                                                                                                                                                                                                                                                                                                                                                                                                                                                                                                                                                                                                                                                                                                                                                                             | 300         | 3,95   |
| better cooling of cables.<br>Perforated sidewalls create the L-profile with a bended tag.<br>KL 110X300_ZM                                                                                                                                                                                                                                                                                                                                                                                                                                                                                                                                                                                                                                                                                                                                                                                                                                                                                                                                                                                                                                                                                                                                                                                                                                                                                                                                                                                                                                                                                                                                                                                                                                                                                                                                                                                                                                                                                                                                                                                                                           |             | 3,53   |
| Perforated rungs of the C-profile are attached to the sidewalls by KI 110X400 S                                                                                                                                                                                                                                                                                                                                                                                                                                                                                                                                                                                                                                                                                                                                                                                                                                                                                                                                                                                                                                                                                                                                                                                                                                                                                                                                                                                                                                                                                                                                                                                                                                                                                                                                                                                                                                                                                                                                                                                                                                                      |             | 3,75   |
| pressing through in the distance of 300 mm with the open side of the profile upwards.                                                                                                                                                                                                                                                                                                                                                                                                                                                                                                                                                                                                                                                                                                                                                                                                                                                                                                                                                                                                                                                                                                                                                                                                                                                                                                                                                                                                                                                                                                                                                                                                                                                                                                                                                                                                                                                                                                                                                                                                                                                | 400         | 4,20   |
| The cables are fastened to the rungs using PKC 1 cable clamps. <b>KL 110X400_ZM</b>                                                                                                                                                                                                                                                                                                                                                                                                                                                                                                                                                                                                                                                                                                                                                                                                                                                                                                                                                                                                                                                                                                                                                                                                                                                                                                                                                                                                                                                                                                                                                                                                                                                                                                                                                                                                                                                                                                                                                                                                                                                  |             | 3,75   |
| Connection of ladders is carried out using couplings S 110X200 and using min. 8 pieces of screws NSM 6X10.                                                                                                                                                                                                                                                                                                                                                                                                                                                                                                                                                                                                                                                                                                                                                                                                                                                                                                                                                                                                                                                                                                                                                                                                                                                                                                                                                                                                                                                                                                                                                                                                                                                                                                                                                                                                                                                                                                                                                                                                                           |             | 4,00   |
| It is possible to create on order the ladders with rung spacing of 150 KL 110X500_F                                                                                                                                                                                                                                                                                                                                                                                                                                                                                                                                                                                                                                                                                                                                                                                                                                                                                                                                                                                                                                                                                                                                                                                                                                                                                                                                                                                                                                                                                                                                                                                                                                                                                                                                                                                                                                                                                                                                                                                                                                                  | 500         | 4,44   |
| KL 110X500 ZM                                                                                                                                                                                                                                                                                                                                                                                                                                                                                                                                                                                                                                                                                                                                                                                                                                                                                                                                                                                                                                                                                                                                                                                                                                                                                                                                                                                                                                                                                                                                                                                                                                                                                                                                                                                                                                                                                                                                                                                                                                                                                                                        |             | 4,00   |
|                                                                                                                                                                                                                                                                                                                                                                                                                                                                                                                                                                                                                                                                                                                                                                                                                                                                                                                                                                                                                                                                                                                                                                                                                                                                                                                                                                                                                                                                                                                                                                                                                                                                                                                                                                                                                                                                                                                                                                                                                                                                                                                                      |             | 4,20   |
| surface finish: S - Pre-Galvanized according to EN 10346, EN 10143, zinc-layer<br>15-27 µm KL 110X600 F                                                                                                                                                                                                                                                                                                                                                                                                                                                                                                                                                                                                                                                                                                                                                                                                                                                                                                                                                                                                                                                                                                                                                                                                                                                                                                                                                                                                                                                                                                                                                                                                                                                                                                                                                                                                                                                                                                                                                                                                                              | 600         | 4,70   |
| F - Hot Dip Galvanized according to EN ISO 1461                                                                                                                                                                                                                                                                                                                                                                                                                                                                                                                                                                                                                                                                                                                                                                                                                                                                                                                                                                                                                                                                                                                                                                                                                                                                                                                                                                                                                                                                                                                                                                                                                                                                                                                                                                                                                                                                                                                                                                                                                                                                                      |             | 4,20   |
| sidewalls - zinc-layer 55 µm (min. 45 µm)<br>rungs - zinc-layer 45 µm (min. 35 µm)                                                                                                                                                                                                                                                                                                                                                                                                                                                                                                                                                                                                                                                                                                                                                                                                                                                                                                                                                                                                                                                                                                                                                                                                                                                                                                                                                                                                                                                                                                                                                                                                                                                                                                                                                                                                                                                                                                                                                                                                                                                   |             | , -    |
| ZM - galvanized steel with admixture of magnesium and aluminum                                                                                                                                                                                                                                                                                                                                                                                                                                                                                                                                                                                                                                                                                                                                                                                                                                                                                                                                                                                                                                                                                                                                                                                                                                                                                                                                                                                                                                                                                                                                                                                                                                                                                                                                                                                                                                                                                                                                                                                                                                                                       |             |        |
| according to EN 10346, EN 10143, protective layer 18-31 μm                                                                                                                                                                                                                                                                                                                                                                                                                                                                                                                                                                                                                                                                                                                                                                                                                                                                                                                                                                                                                                                                                                                                                                                                                                                                                                                                                                                                                                                                                                                                                                                                                                                                                                                                                                                                                                                                                                                                                                                                                                                                           |             |        |
| sales amount: 3 m                                                                                                                                                                                                                                                                                                                                                                                                                                                                                                                                                                                                                                                                                                                                                                                                                                                                                                                                                                                                                                                                                                                                                                                                                                                                                                                                                                                                                                                                                                                                                                                                                                                                                                                                                                                                                                                                                                                                                                                                                                                                                                                    |             |        |
| meets the requirements: ČSN EN 61537:02                                                                                                                                                                                                                                                                                                                                                                                                                                                                                                                                                                                                                                                                                                                                                                                                                                                                                                                                                                                                                                                                                                                                                                                                                                                                                                                                                                                                                                                                                                                                                                                                                                                                                                                                                                                                                                                                                                                                                                                                                                                                                              |             |        |
| classification <b>()</b> : ČSN 73 0895 P 90-R The graph shows the maximum allowed ladder in relation to the distances of the distan |             |        |
| DIN 4102-12 E 90 400                                                                                                                                                                                                                                                                                                                                                                                                                                                                                                                                                                                                                                                                                                                                                                                                                                                                                                                                                                                                                                                                                                                                                                                                                                                                                                                                                                                                                                                                                                                                                                                                                                                                                                                                                                                                                                                                                                                                                                                                                                                                                                                 | ie supports | ·      |