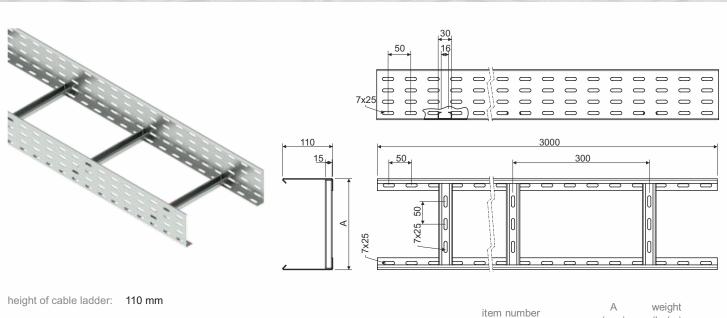

## **DATA SHEET**

cable ladder

KOPOS

| item number                                                                                                                                                                                                                                                                                                                                                                                                                                                                                                                                                                                                                                                                                                                                                                                                                                                                                                                                                                                                                                                                                                                                                                                                                                                                                                                                                                                                                                                                                                                                                                                                                                                                                                                                                                                                                                                                                                                                                                                                                                                                                                                          | (mm)        | (kg/m) |
|--------------------------------------------------------------------------------------------------------------------------------------------------------------------------------------------------------------------------------------------------------------------------------------------------------------------------------------------------------------------------------------------------------------------------------------------------------------------------------------------------------------------------------------------------------------------------------------------------------------------------------------------------------------------------------------------------------------------------------------------------------------------------------------------------------------------------------------------------------------------------------------------------------------------------------------------------------------------------------------------------------------------------------------------------------------------------------------------------------------------------------------------------------------------------------------------------------------------------------------------------------------------------------------------------------------------------------------------------------------------------------------------------------------------------------------------------------------------------------------------------------------------------------------------------------------------------------------------------------------------------------------------------------------------------------------------------------------------------------------------------------------------------------------------------------------------------------------------------------------------------------------------------------------------------------------------------------------------------------------------------------------------------------------------------------------------------------------------------------------------------------------|-------------|--------|
| lenght of cable ladder: 3000 mm KL 110X150_S                                                                                                                                                                                                                                                                                                                                                                                                                                                                                                                                                                                                                                                                                                                                                                                                                                                                                                                                                                                                                                                                                                                                                                                                                                                                                                                                                                                                                                                                                                                                                                                                                                                                                                                                                                                                                                                                                                                                                                                                                                                                                         |             | 3,18   |
| distance of rungs: 300 mm KL 110X150_F                                                                                                                                                                                                                                                                                                                                                                                                                                                                                                                                                                                                                                                                                                                                                                                                                                                                                                                                                                                                                                                                                                                                                                                                                                                                                                                                                                                                                                                                                                                                                                                                                                                                                                                                                                                                                                                                                                                                                                                                                                                                                               | 150         | 3,56   |
| metal sheet thickness of sidewalls: 1,5 mm KL 110X200_S                                                                                                                                                                                                                                                                                                                                                                                                                                                                                                                                                                                                                                                                                                                                                                                                                                                                                                                                                                                                                                                                                                                                                                                                                                                                                                                                                                                                                                                                                                                                                                                                                                                                                                                                                                                                                                                                                                                                                                                                                                                                              |             | 3,31   |
| metal sheet thickness of sudewalls. 1,2 mm KL 110X200_F                                                                                                                                                                                                                                                                                                                                                                                                                                                                                                                                                                                                                                                                                                                                                                                                                                                                                                                                                                                                                                                                                                                                                                                                                                                                                                                                                                                                                                                                                                                                                                                                                                                                                                                                                                                                                                                                                                                                                                                                                                                                              | 200         | 3,71   |
| KL 110X200_ZM                                                                                                                                                                                                                                                                                                                                                                                                                                                                                                                                                                                                                                                                                                                                                                                                                                                                                                                                                                                                                                                                                                                                                                                                                                                                                                                                                                                                                                                                                                                                                                                                                                                                                                                                                                                                                                                                                                                                                                                                                                                                                                                        |             | 3,31   |
| product description: Cable ladder is designed to create a cable route. It allows you to create horizontal, vertical and inclined routes.                                                                                                                                                                                                                                                                                                                                                                                                                                                                                                                                                                                                                                                                                                                                                                                                                                                                                                                                                                                                                                                                                                                                                                                                                                                                                                                                                                                                                                                                                                                                                                                                                                                                                                                                                                                                                                                                                                                                                                                             |             | 3,53   |
| The cable ladder consists of sidewalls and rungs, this design allows <b>KL 110X300_F</b>                                                                                                                                                                                                                                                                                                                                                                                                                                                                                                                                                                                                                                                                                                                                                                                                                                                                                                                                                                                                                                                                                                                                                                                                                                                                                                                                                                                                                                                                                                                                                                                                                                                                                                                                                                                                                                                                                                                                                                                                                                             | 300         | 3,95   |
| better cooling of cables.<br>Perforated sidewalls create the L-profile with a bended tag.<br>KL 110X300_ZM                                                                                                                                                                                                                                                                                                                                                                                                                                                                                                                                                                                                                                                                                                                                                                                                                                                                                                                                                                                                                                                                                                                                                                                                                                                                                                                                                                                                                                                                                                                                                                                                                                                                                                                                                                                                                                                                                                                                                                                                                           |             | 3,53   |
| Perforated rungs of the C-profile are attached to the sidewalls by KI 110X400 S                                                                                                                                                                                                                                                                                                                                                                                                                                                                                                                                                                                                                                                                                                                                                                                                                                                                                                                                                                                                                                                                                                                                                                                                                                                                                                                                                                                                                                                                                                                                                                                                                                                                                                                                                                                                                                                                                                                                                                                                                                                      |             | 3,75   |
| pressing through in the distance of 300 mm with the open side of the profile upwards.                                                                                                                                                                                                                                                                                                                                                                                                                                                                                                                                                                                                                                                                                                                                                                                                                                                                                                                                                                                                                                                                                                                                                                                                                                                                                                                                                                                                                                                                                                                                                                                                                                                                                                                                                                                                                                                                                                                                                                                                                                                | 400         | 4,20   |
| The cables are fastened to the rungs using PKC 1 cable clamps. <b>KL 110X400_ZM</b>                                                                                                                                                                                                                                                                                                                                                                                                                                                                                                                                                                                                                                                                                                                                                                                                                                                                                                                                                                                                                                                                                                                                                                                                                                                                                                                                                                                                                                                                                                                                                                                                                                                                                                                                                                                                                                                                                                                                                                                                                                                  |             | 3,75   |
| Connection of ladders is carried out using couplings S 110X200 and using min. 8 pieces of screws NSM 6X10.                                                                                                                                                                                                                                                                                                                                                                                                                                                                                                                                                                                                                                                                                                                                                                                                                                                                                                                                                                                                                                                                                                                                                                                                                                                                                                                                                                                                                                                                                                                                                                                                                                                                                                                                                                                                                                                                                                                                                                                                                           |             | 4,00   |
| It is possible to create on order the ladders with rung spacing of 150 KL 110X500_F                                                                                                                                                                                                                                                                                                                                                                                                                                                                                                                                                                                                                                                                                                                                                                                                                                                                                                                                                                                                                                                                                                                                                                                                                                                                                                                                                                                                                                                                                                                                                                                                                                                                                                                                                                                                                                                                                                                                                                                                                                                  | 500         | 4,44   |
| KL 110X500 ZM                                                                                                                                                                                                                                                                                                                                                                                                                                                                                                                                                                                                                                                                                                                                                                                                                                                                                                                                                                                                                                                                                                                                                                                                                                                                                                                                                                                                                                                                                                                                                                                                                                                                                                                                                                                                                                                                                                                                                                                                                                                                                                                        |             | 4,00   |
|                                                                                                                                                                                                                                                                                                                                                                                                                                                                                                                                                                                                                                                                                                                                                                                                                                                                                                                                                                                                                                                                                                                                                                                                                                                                                                                                                                                                                                                                                                                                                                                                                                                                                                                                                                                                                                                                                                                                                                                                                                                                                                                                      |             | 4,20   |
| surface finish: S - Pre-Galvanized according to EN 10346, EN 10143, zinc-layer<br>15-27 µm KL 110X600 F                                                                                                                                                                                                                                                                                                                                                                                                                                                                                                                                                                                                                                                                                                                                                                                                                                                                                                                                                                                                                                                                                                                                                                                                                                                                                                                                                                                                                                                                                                                                                                                                                                                                                                                                                                                                                                                                                                                                                                                                                              | 600         | 4,70   |
| F - Hot Dip Galvanized according to EN ISO 1461                                                                                                                                                                                                                                                                                                                                                                                                                                                                                                                                                                                                                                                                                                                                                                                                                                                                                                                                                                                                                                                                                                                                                                                                                                                                                                                                                                                                                                                                                                                                                                                                                                                                                                                                                                                                                                                                                                                                                                                                                                                                                      |             | 4,20   |
| sidewalls - zinc-layer 55 µm (min. 45 µm)<br>rungs - zinc-layer 45 µm (min. 35 µm)                                                                                                                                                                                                                                                                                                                                                                                                                                                                                                                                                                                                                                                                                                                                                                                                                                                                                                                                                                                                                                                                                                                                                                                                                                                                                                                                                                                                                                                                                                                                                                                                                                                                                                                                                                                                                                                                                                                                                                                                                                                   |             | , -    |
| ZM - galvanized steel with admixture of magnesium and aluminum                                                                                                                                                                                                                                                                                                                                                                                                                                                                                                                                                                                                                                                                                                                                                                                                                                                                                                                                                                                                                                                                                                                                                                                                                                                                                                                                                                                                                                                                                                                                                                                                                                                                                                                                                                                                                                                                                                                                                                                                                                                                       |             |        |
| according to EN 10346, EN 10143, protective layer 18-31 μm                                                                                                                                                                                                                                                                                                                                                                                                                                                                                                                                                                                                                                                                                                                                                                                                                                                                                                                                                                                                                                                                                                                                                                                                                                                                                                                                                                                                                                                                                                                                                                                                                                                                                                                                                                                                                                                                                                                                                                                                                                                                           |             |        |
| sales amount: 3 m                                                                                                                                                                                                                                                                                                                                                                                                                                                                                                                                                                                                                                                                                                                                                                                                                                                                                                                                                                                                                                                                                                                                                                                                                                                                                                                                                                                                                                                                                                                                                                                                                                                                                                                                                                                                                                                                                                                                                                                                                                                                                                                    |             |        |
| meets the requirements: ČSN EN 61537:02                                                                                                                                                                                                                                                                                                                                                                                                                                                                                                                                                                                                                                                                                                                                                                                                                                                                                                                                                                                                                                                                                                                                                                                                                                                                                                                                                                                                                                                                                                                                                                                                                                                                                                                                                                                                                                                                                                                                                                                                                                                                                              |             |        |
| classification <b>()</b> : ČSN 73 0895 P 90-R The graph shows the maximum allowed ladder in relation to the distances of the distan |             |        |
| DIN 4102-12 E 90 400                                                                                                                                                                                                                                                                                                                                                                                                                                                                                                                                                                                                                                                                                                                                                                                                                                                                                                                                                                                                                                                                                                                                                                                                                                                                                                                                                                                                                                                                                                                                                                                                                                                                                                                                                                                                                                                                                                                                                                                                                                                                                                                 | ie supports | ·      |